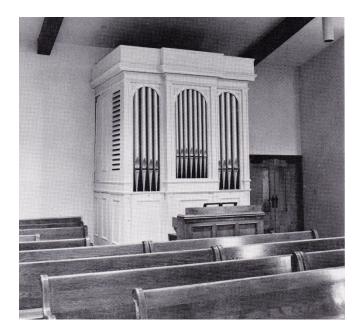

TRINITY LUTHERAN, Columbia SC was original name of church Then became Iglesia Luterana Manantial de Vida Now is El Shaddai Ministry 1884 Labagh & Kemp, installed in NYC Relocated to Columbia 1973 by Spearman & Hawkinson September 2017 organ not playable